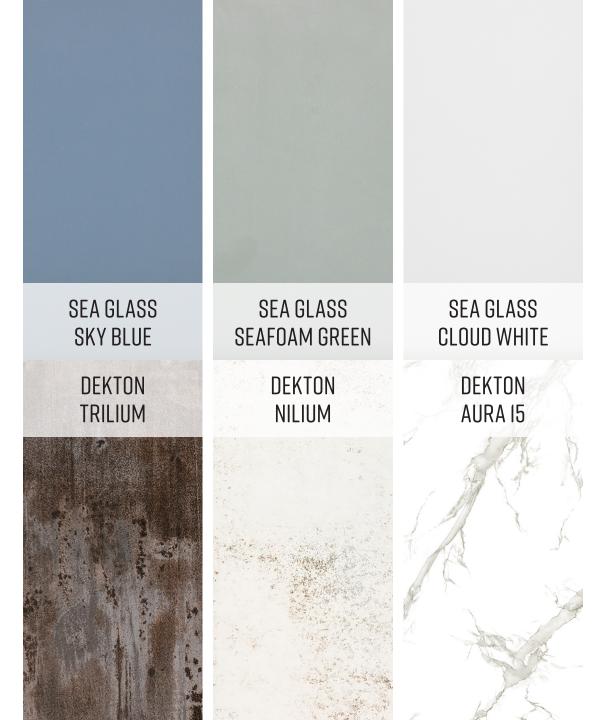

## BROWN JORDAN® OUTDOOR KITCHENS®

Color is emotion. Color is light. Color brings projects to life.

We invite you to discover our new curated color palette filled with warm, vivid yellows. Take a walk in the woods and explore our rich wood grains, browns, taupes and exuberant greens. Our blues are soothing as a bright day in the ocean or deep as midnight. Touches of pink and vibrant reds bring extra passion to the storyline. If you are looking to color match your Brown Jordan outdoor furniture, we have