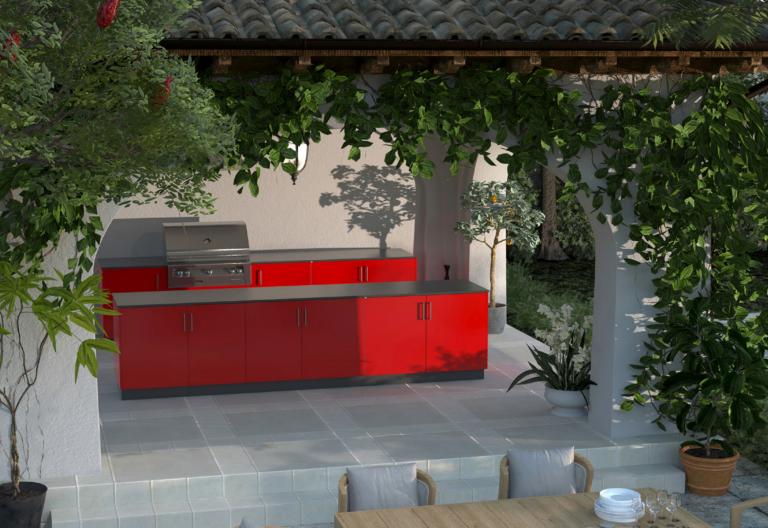

# DANVER STAINLESS OUTDOOR KITCHENS

With a line of cabinetry sizes in 3" increments from 9" to 48", including ADA-compliant cabinetry, Danver's outdoor cabinetry can house virtually all outdoor appliances, helping to create a complete outdoor entertaining experience.

Designing a personalized outdoor kitchen that showcases individual style and taste is easy. In addition to providing an attractive appearance, our powder coat finishes reduce maintenance to a bare minimum. Selecting outdoor rated, UV-resistant powder coat finishes ensures the look you want is the look you will have.