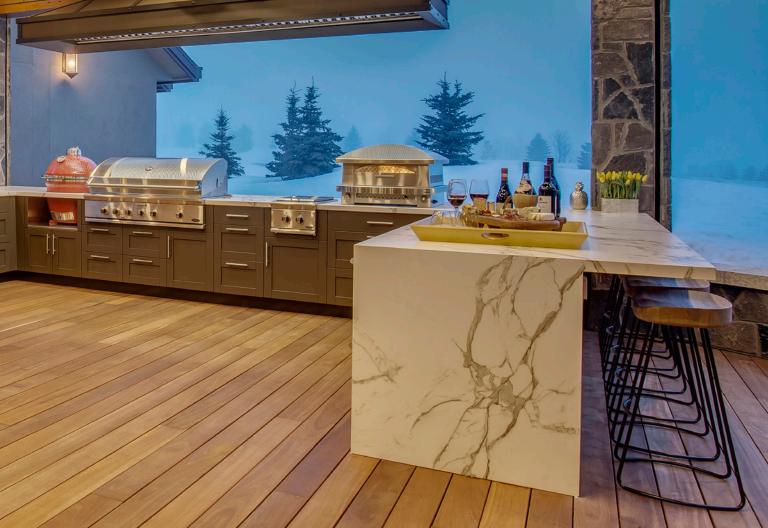

# DANVER STAINLESS OUTDOOR KITCHENS

# WHO WE ARE

Danver manufactures outdoor kitchen cabinetry crafted entirely from stainless steel. As the industry leader, with over 20 years of innovation, we have transformed the outdoor kitchen industry. We continue leading the way in bringing color, style, design and function from the indoors to the outdoors.

With a line of cabinetry sizes in 3" increments from 9" to 48", including ADA-compliant cabinetry, Danver's outdoor cabinetry can house virtually all outdoor appliances, helping to create a complete outdoor entertaining experience.

Danver Stainless Outdoor Kitchens puts style and function first. Our exclusive stainless steel door styles and drawer fronts provide strength and durability while ensuring function and beauty are never compromised.