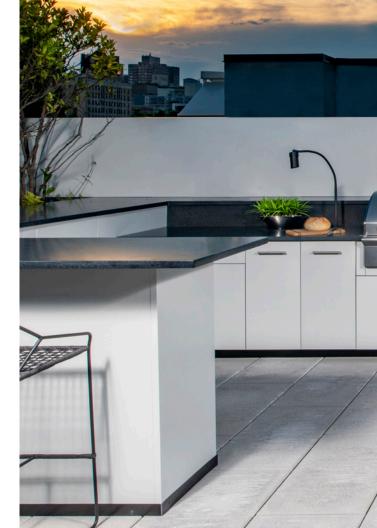

# **MULTI-FAMILY**

Danver engineered products exclusively for commercial applications including multi-family, senior living, educational, commercial or hospitality projects.

When your challenge is an outdoor amenity space, the design team at Danver has the expertise to help you bring it to life.

# **POST & PANEL SYSTEM**

Our pioneering Post and Panel System (PPS) is a robust, cost-effective solution designed for multi-family common areas. The PPS has the same durability and aesthetics as our traditional stainless steel cabinetry without the unnecessary storage space. The PPS is a skeletal system that provides countertop support and extended workspaces, as well as removable panels that are easy to clean and replace. PPS projects are shipped flat and ready for installation, creating an stress-free and attractive solution for multi-family projects.