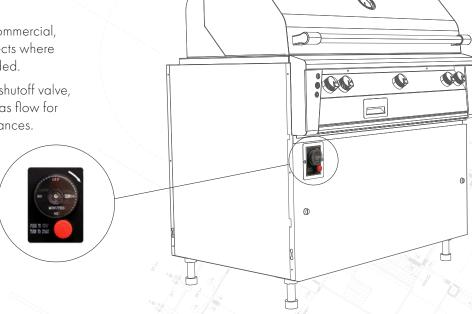

# GAS TIMER SHUTOFF

Perfect for use in multi-family, commercial, and other common space projects where gas usage maintenance is needed.

Designed to replace a manual shutoff valve, this mechanical timer controls gas flow for natural gas and propane appliances.