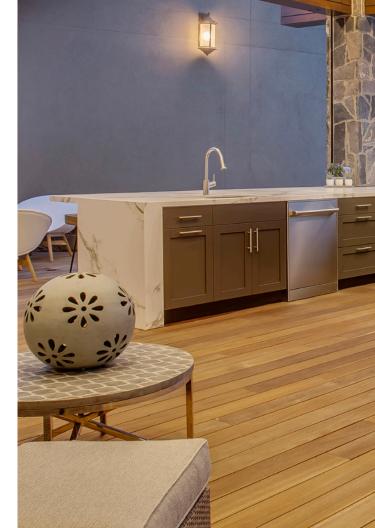

# **MULTI-FAMILY**

Danver engineered products exclusively for commercial applications including multi-family, senior living, educational, commercial or hospitality projects.

When your challenge is an outdoor amenity space, the design team at Danver has the expertise to help you bring it to life.

# **POST & PANEL SYSTEM**

Our pioneering Post and Panel System (PPS) is a robust, cost-effective solution designed for multi-family common areas. The PPS has the same durability and aesthetics as our traditional stainless steel cabinetry without the unnecessary storage space. The PPS is a skeletal system that provides countertop support and extended workspaces, as well as removable panels that are easy to clean and replace. PPS projects are shipped flat and ready for installation, creating an stress-free and attractive solution for multi-family projects.