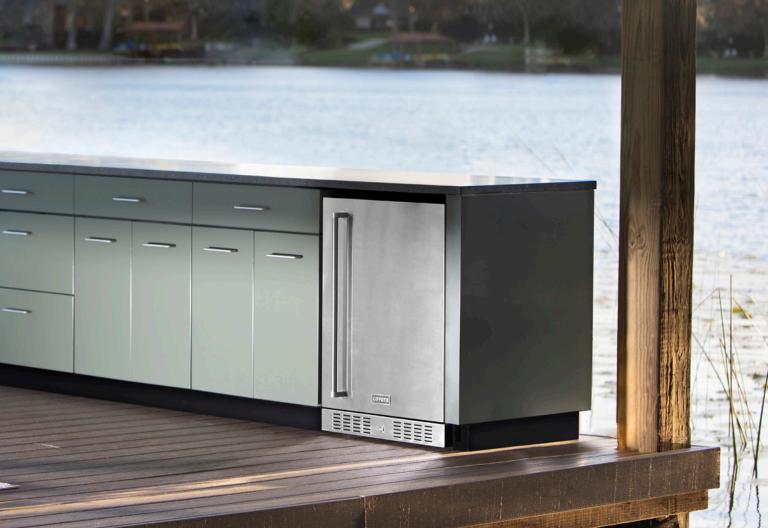

With a line of cabinetry sizes in 3" increments from 9" to 48", including ADA-compliant cabinetry, Danver's outdoor cabinetry can house virtually all outdoor appliances, helping to create a complete outdoor entertaining experience.

## **BEYOND THE CABINETS**

Danver cabinets accommodate all outdoor cooking and entertaining appliances. For the convenience of one-stop shopping, Danver distributes a selection of high-end appliance brands for your outdoor cooking needs.