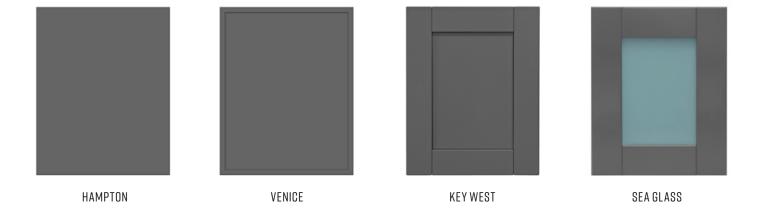

Danver Stainless Outdoor Kitchens puts style and function first. Our exclusive stainless steel door styles and drawer fronts provide strength and durability while ensuring function and beauty are never compromised.

#### **COLOR OPTIONS**

Danver offers broad palettes of attractive powder coat finishes for our stainless steel cabinetry that include bright and neutral colors, metallics, textures, and realistic wood grain finishes.