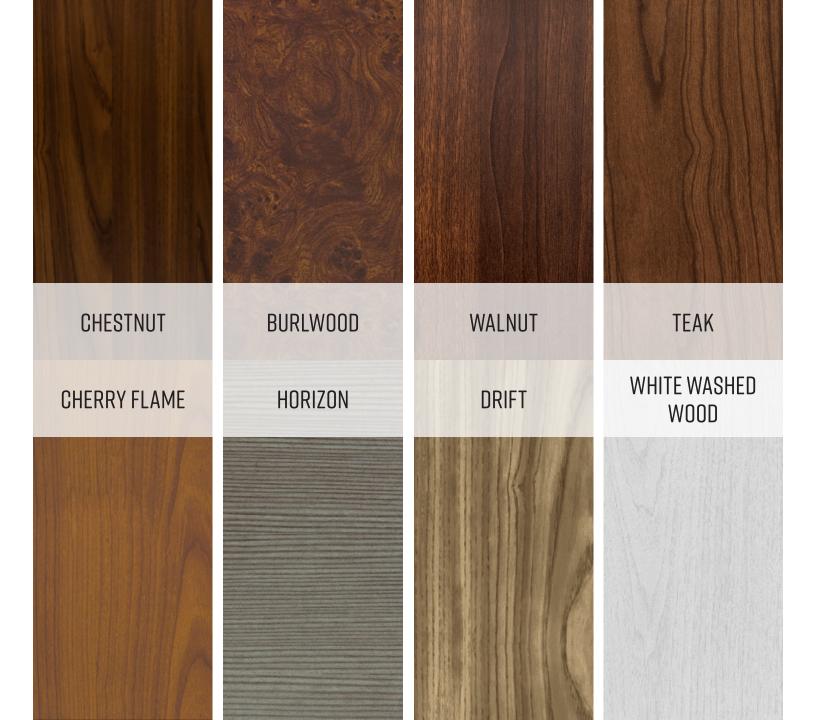

-----|-------------------|------------|------|
| PLATINUM | TITANIUM | LODEN   | DOVE              | WHITE LITE |      |
|          |          |         |                   |            |      |

## CLASSICS

| MIDNIGHT<br>MATTE | CHARCOAL         | ANTHRACITE<br>METALLIC | NU-BLACK<br>HAMMERTONE | METALLIC<br>BRONZE<br>MATTE | PEARL DARK<br>GRAY  |
|-------------------|------------------|------------------------|------------------------|-----------------------------|---------------------|
| TRUFFLE           | CHAMPAGNE<br>302 | PEARL NIGHT<br>BLUE    | PEARL<br>COPPER        | SEASHELL<br>WHITE           | SEAFOAM<br>METALLIC |
|                   |                  |                        |                        |                             |                     |

#### WOOD GRAINS



## SEA GLASS & DEKTON



If you have any additional inquiries, contact our knowledgeable sales team at Brown Jordan Outdoor Kitchens. Our expert designers can answer your questions and assist you through the design process for your next outdoor kitchen project.

sales@brownjordanoutdoorkitchens.com 203.626.5625

BrownJordanOutdoorKitchens.com 1 Grand Street, Wallingford, <u>CT 06492</u>

Paper & ink limitations of color samples as well as influence from heat & light may account for differences in actual color. Not all finishes represented here are in stack.

BROWN JORDAN is a registered trademark of Brown Jordan International, Inc. and is used under license to CT Acquisitions, LLC.