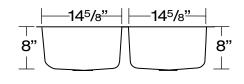

ess steel with 18/10 chromium nickel content, with full undercoating for sound dampening. When properly maintained they will retain their brilliant satin luster for years to come.

## **BAR/ISLAND SINKS**

# DANS14





# DANS15





Our 18 gauge sinks are crafted from 304 Series stainless steel with 18/10 chromium nickel content, with full undercoating for sound dampening. When properly maintained they will retain their brilliant satin luster for years to come.

## SINGLE BOWL SINKS



Our 18 gauge sinks are crafted from 304 Series stainless steel with 18/10 chromium nickel content, with full undercoating for sound dampening. When properly maintained they will retain their brilliant satin luster for years to come.

## DOUBLE BOWL SINKS

#### DANS21 - REVERSE AVAILABLE





#### DANS22





#### DANS23 - REVERSE AVAILABLE





## DANS23 - REVERSE AVAILABLE





Our 18 gauge sinks are crafted from 304 Series stainless steel with 18/10 chromium nickel content, with full undercoating for sound dampening. When properly maintained they will retain their brilliant satin luster for years to come.

## TRIPLE BOWL SINKS

## DANS33





# STAINLESS STEEL ZERO RADIUS SINKS

Our 16 Gauge Zero Radius sinks are crafted from 304 Series stainless steel with 18/10 chromium nickel content, with full undercoating for sound dampening. When properly maintained they will retain their brilliant satin luster for years to come.

## SINGLE BOWL SINKS

# DANS62



### DANS63



#### DANS79-APRON/FARM SINK



# STAINLESS STEEL ZERO RADIUS SINKS

Our 16 Gauge Zero Radius sinks are crafted from 304 Seri