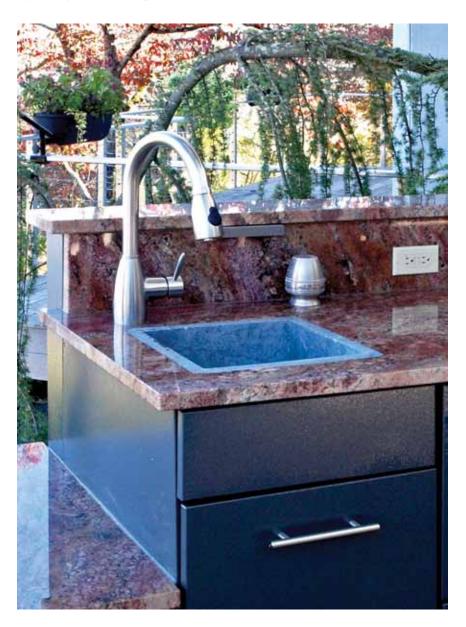

# Sinks & Faucets

Crafted from high quality 304 Series stainless steel

- Full undercoating with sound dampening pad
- Fully rated SGS and CSA tested products
- · Finest stainless steel
- · Limited lifetime warranty

# STAINLESS STEEL FAUCETS

Our faucets are crafted from high quality 304 Series stainless steel with 18/10 Chromium nickel content and all contain ceramic disk cartridges for durability. When properly maintained they will retain their brilliant satin luster for years to come.