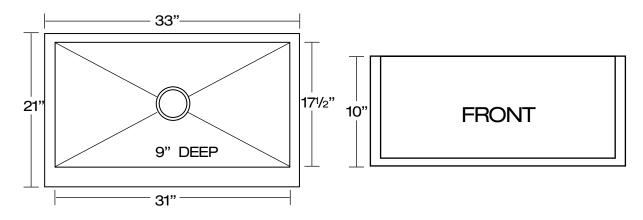

# STAINLESS STEEL ZERO RADIUS SINKS

Our 16 Gauge Zero Radius sinks are crafted from 304 Series stainless steel with 18/10 chromium nickel content, with full undercoating for sound dampening. When properly maintained they will retain their brilliant satin luster for years to come.

## SINGLE BOWL SINKS

# DANS62