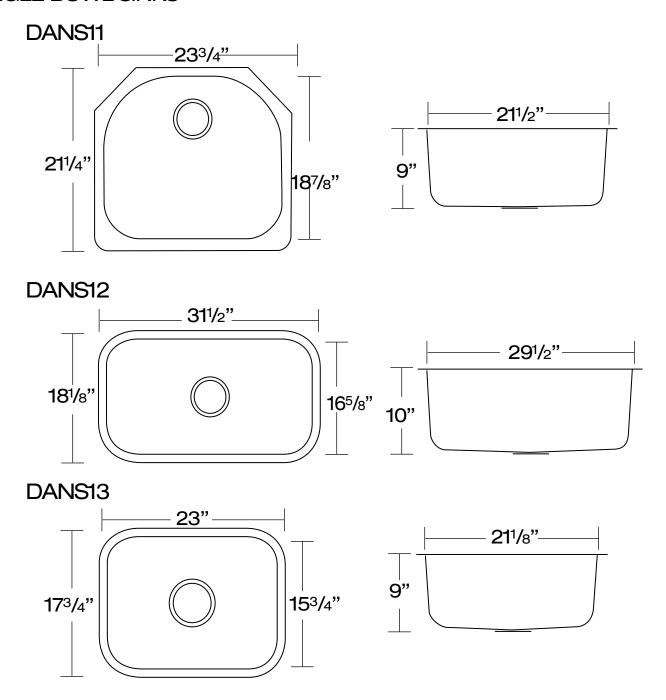

## SINGLE BOWL SINKS

Our 18 gauge sinks are crafted from 304 Series stainless steel with 18/10 chromium nickel content, with full undercoating for sound dampening. When properly maintained they will retain their brilliant satin luster for years to come.