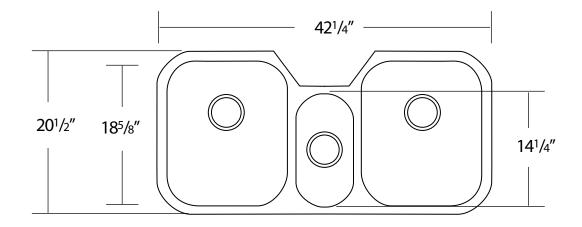

l undercoating for sound dampening. When properly maintained they will retain their brilliant satin luster for years to come.

## SINGLE BOWL SINKS



Our 18 gauge sinks are crafted from 304 Series stainless steel with 18/10 chromium nickel content, with full undercoating for sound dampening. When properly maintained they will retain their brilliant satin luster for years to come.

## DOUBLE BOWL SINKS

#### DANS21 - REVERSE AVAILABLE





#### DANS22





#### DANS23 - REVERSE AVAILABLE





## DANS23 - REVERSE AVAILABLE





Our 18 gauge sinks are crafted from 304 Series stainless steel with 18/10 chromium nickel content, with full undercoating for sound dampening. When properly maintained they will retain their brilliant satin luster for years to come.

## TRIPLE BOWL SINKS

## DANS33





# STAINLESS STEEL ZERO RADIUS SINKS

Our 16 Gauge Zero Radius sinks are crafted from 304 Series stainless steel with 18/10 chromium nickel content, with full undercoating for sound dampening. When properly maintained they will retain their brilliant satin luster for years to come.

## SINGLE BOWL SINKS

# DANS62



### DANS63



#### DANS79-APRON/FARM SINK



# STAINLESS STEEL ZERO RADIUS SINKS

Our 16 Gauge Zero Radius sinks are crafted from 304 Series stainless steel with 18/10 chromium nickel content, with full undercoating for sound dampening. When properly maintained they will retain their brilliant satin luster for years to come.

# **DOUBLE BOWL SINKS**

## DANS72



#### DANS73



#### **DANS78-EXTRA WIDE**