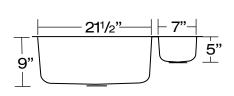

# DANS14

# DANS15

Our 18 gauge sinks are crafted from 304 Series stainless steel with 18/10 chromium nickel content, with full undercoating for sound dampening. When properly maintained they will retain their brilliant satin luster for years to come.