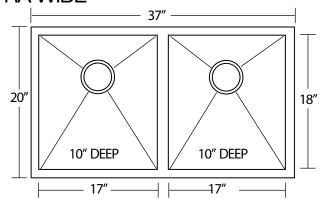

ant satin luster for years to come.

## TRIPLE BOWL SINKS

## DANS33





# STAINLESS STEEL ZERO RADIUS SINKS

Our 16 Gauge Zero Radius sinks are crafted from 304 Series stainless steel with 18/10 chromium nickel content, with full undercoating for sound dampening. When properly maintained they will retain their brilliant satin luster for years to come.

## SINGLE BOWL SINKS

# DANS62



### DANS63



#### DANS79-APRON/FARM SINK



# STAINLESS STEEL ZERO RADIUS SINKS

Our 16 Gauge Zero Radius sinks are crafted from 304 Series stainless steel with 18/10 chromium nickel content, with full undercoating for sound dampening. When properly maintained they will retain their brilliant satin luster for years to come.

# **DOUBLE BOWL SINKS**

## DANS72



#### DANS73



#### **DANS78-EXTRA WIDE**