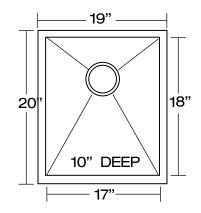

in their brilliant satin luster for years to come.

## DOUBLE BOWL SINKS

#### DANS21 - REVERSE AVAILABLE





#### DANS22





#### DANS23 - REVERSE AVAILABLE





## DANS23 - REVERSE AVAILABLE





Our 18 gauge sinks are crafted from 304 Series stainless steel with 18/10 chromium nickel content, with full undercoating for sound dampening. When properly maintained they will retain their brilliant satin luster for years to come.

## TRIPLE BOWL SINKS

## DANS33





# STAINLESS STEEL ZERO RADIUS SINKS

Our 16 Gauge Zero Radius sinks are crafted from 304 Series stainless steel with 18/10 chromium nickel content, with full undercoating for sound dampening. When properly maintained they will retain their brilliant satin luster for years to come.

## SINGLE BOWL SINKS

# DANS62



### DANS63



#### DANS79-APRON/FARM SINK



# STAINLESS STEEL ZERO RADIUS SINKS

Our 16 Gauge Zero Radius sinks are crafted from 304 Series stainless steel with 18/10 chromium nickel content, with full undercoating for sound dampening. When properly maintained they will retain their brilliant satin luster for years to come.

# **DOUBLE BOWL SINKS**

## DANS72



#### DANS73



#### **DANS78-EXTRA WIDE**