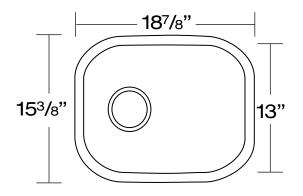

## **BAR/ISLAND SINKS**

# DANS14

# DANS15

Our 18 gauge sinks are crafted from 304 Series stainless steel with 18/10 chromium nickel content, with full undercoating for sound dampening. When properly maintained they will retain their brilliant satin luster for years to come.