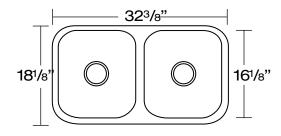

nless steel with 18/10 chromium nickel content, with full undercoating for sound dampening. When properly maintained they will retain their brilliant satin luster for years to come.

## **BAR/ISLAND SINKS**

# DANS14





# DANS15





Our 18 gauge sinks are crafted from 304 Series stainless steel with 18/10 chromium nickel content, with full undercoating for sound dampening. When properly maintained they will retain their brilliant satin luster for years to come.

## SINGLE BOWL SINKS



Our 18 gauge sinks are crafted from 304 Series stainless steel with 18/10 chromium nickel content, with full undercoating for sound dampening. When properly maintained they will retain their brilliant satin luster for years to come.

## DOUBLE BOWL SINKS

#### DANS21 - REVERSE AVAILABLE





#### DANS22





#### DANS23 - REVERSE AVAILABLE





## DANS23 - REVERSE AVAILABLE





Our 18 gauge sinks are crafted from 304 Series stainless steel with 18/10 chromium nickel content, with full undercoating for sound dampening. When properly maintained they will retain their brilliant satin luster for years to come.

## TRIPLE BOWL SINKS

## DANS33





# STAINLESS STEEL ZERO RADIUS SINKS

Our 16 Gauge Zero Radius sinks are crafted from 304 Series stainless steel with 18/10 chromium nickel content, with full undercoating for sound dampening. When properly maintained they will retain their brilliant satin luster for years to come.

## SINGLE BOWL SINKS

# DANS62



### DANS63



#### DANS79-APRON/FARM SINK



# STAINLESS STEEL ZERO RADIUS SINKS

Our 16 Gauge Zero Radius sinks are crafted from 304 Se