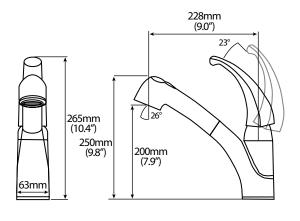

# BROWN JORDAN® OUTDOOR KITCHENS

# Sinks & Faucets

Crafted from high quality 304 Series stainless steel



- Full undercoating with sound dampening pad
- Fully rated SGS and CSA tested products
- · Finest stainless steel
- · Limited lifetime warranty

# STAINLESS STEEL FAUCETS

Our faucets are crafted from high quality 304 Series stainless steel with 18/10 Chromium nickel content and all contain ceramic disk cartridges for durability. When properly maintained they will retain their brilliant satin luster for years to come.

#### **DANF1**

GOOSENECK BAR/ISLAND FAUCET



#### DANF2

TRADITIONAL FAUCET WITH PULLOUT SPRAYER



#### **DANF3**

GOOSENECK FAUCET WITH PULLOUT SPRAYER



#### DANF4

SINGLE HANDLE FAUCET WITH UTILITY SPRAYER



Our 18 gauge sinks are crafted from 304 Series stainless steel with 18/10 chromium nickel content, with full undercoating for sound dampening. When properly maintained they will retain their brilliant satin luster for years to come.

## **BAR/ISLAND SINKS**

# DANS14





# DANS15





Our 18 gauge sinks are crafted from 304 Series stainless steel with 18/10 chromium nickel content, with full undercoating for sound dampening. When properly maintained they will retain their brilliant satin luster for years to come.

## SINGLE BOWL SINKS



Our 18 gauge sinks are crafted from 304 Series stainless steel with 18/10 chromium nickel content, with full undercoating for sound dampeni