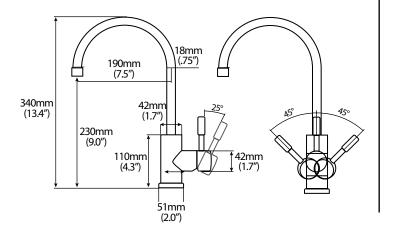

# BROWN JORDAN® OUTDOOR KITCHENS

# Sinks & Faucets

Crafted from high quality 304 Series stainless steel



- Full undercoating with sound dampening pad
- Fully rated SGS and CSA tested products
- · Finest stainless steel
- · Limited lifetime warranty

# STAINLESS STEEL FAUCETS

Our faucets are crafted from high quality 304 Series stainless steel with 18/10 Chromium nickel content and all contain ceramic disk cartridges for durability. When properly maintained they will retain their brilliant satin luster for years to come.

#### **DANF1**

GOOSENECK BAR/ISLAND FAUCET



#### DANF2

TRADITIONAL FAUCET WITH PULLOUT SPRAYER



#### **DANF3**

GOOSENECK FAUCET WITH PULLOUT SPRAYER



#### DANF4

SINGLE HANDLE FAUCET WITH UTILITY SPRAYER



Our 18 gauge sinks are crafted from 304 Series stainless steel with 18/10 chromium nickel content, with full undercoating for sound dampening. When properly maintained they will retain their brilliant satin luster for years to come.

## **BAR/ISLAND SINKS**

# DANS14





# DANS15





Our 18 gauge sinks are crafted from 304 Series stainless steel with 18/10 chromium nickel content, with full undercoating for sound dampening. When properly maintained they will retain their brilliant satin luster for years to come.

## SINGLE BOWL SINKS



Our 18 gauge sinks are crafted from 304 Series stainless steel with 18/10 chromium n