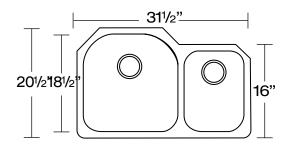

m 304 Series stainless steel with 18/10 chromium nickel content, with full undercoating for sound dampening. When properly maintained they will retain their brilliant satin luster for years to come.

## **BAR/ISLAND SINKS**

# DANS14





# DANS15





Our 18 gauge sinks are crafted from 304 Series stainless steel with 18/10 chromium nickel content, with full undercoating for sound dampening. When properly maintained they will retain their brilliant satin luster for years to come.

## SINGLE BOWL SINKS



Our 18 gauge sinks are crafted from 304 Series stainless steel with 18/10 chromium nickel content, with full undercoating for sound dampening. When properly maintained they will retain their brilliant satin luster for years to come.

## DOUBLE BOWL SINKS

#### DANS21 - REVERSE AVAILABLE





#### DANS22





#### DANS23 - REVERSE AVAILABLE





## DANS23 - REVERSE AVAILABLE





Our 18 gauge sinks are crafted from 304 Series stainless steel with 18/10 chromium nickel content, with full undercoating for sound dampening. When properly maintained they will retain their brilliant satin luster for years to come.

## TRIPLE BOWL SINKS

## DANS33





# STAINLESS STEEL ZERO RADIUS SINKS

Our 16 Gauge Zero Radius sinks are crafted from 304 Series stainless steel with 18/10 chromium nickel content, with full undercoating for sound dampening. When properly maintained they will retain their brilliant satin luster for years to come.

## SINGLE BOWL SINKS

# DANS62



### DANS63



#### DANS79-APRON/FARM SINK



# STAINLESS STEEL ZERO RADIUS SINKS

Our 16 Gauge Zero Radius sinks are cr