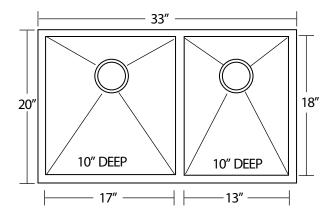

they will retain their brilliant satin luster for years to come.

## TRIPLE BOWL SINKS

## DANS33





# STAINLESS STEEL ZERO RADIUS SINKS

Our 16 Gauge Zero Radius sinks are crafted from 304 Series stainless steel with 18/10 chromium nickel content, with full undercoating for sound dampening. When properly maintained they will retain their brilliant satin luster for years to come.

## SINGLE BOWL SINKS

# DANS62



### DANS63



#### DANS79-APRON/FARM SINK



# STAINLESS STEEL ZERO RADIUS SINKS

Our 16 Gauge Zero Radius sinks are crafted from 304 Series stainless steel with 18/10 chromium nickel content, with full undercoating for sound dampening. When properly maintained they will retain their brilliant satin luster for years to come.

# **DOUBLE BOWL SINKS**

## DANS72



#### DANS73



#### **DANS78-EXTRA WIDE**