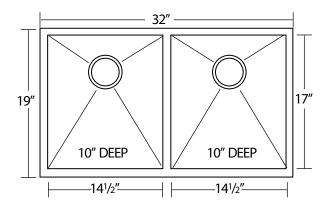

## SINGLE BOWL SINKS

Our 18 gauge sinks are crafted from 304 Series stainless steel with 18/10 chromium nickel content, with full undercoating for sound dampening. When properly maintained they will retain their brilliant satin luster for years to come.

#### DANS22