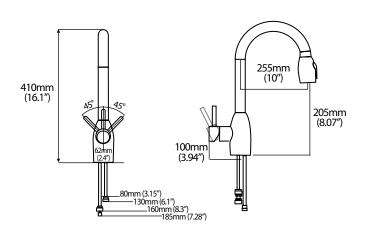

# BROWN JORDAN® OUTDOOR KITCHENS

# Sinks & Faucets

Crafted from high quality 304 Series stainless steel



- Full undercoating with sound dampening pad
- Fully rated SGS and CSA tested products
- · Finest stainless steel
- · Limited lifetime warranty

# STAINLESS STEEL FAUCETS

Our faucets are crafted from high quality 304 Series stainless steel with 18/10 Chromium nickel content and all contain ceramic disk cartridges for durability. When properly maintained they will retain their brilliant satin luster for years to come.

#### **DANF1**

GOOSENECK BAR/ISLAND FAUCET



#### DANF2

TRADITIONAL FAUCET WITH PULLOUT SPRAYER



#### **DANF3**

GOOSENECK FAUCET WITH PULLOUT SPRAYER



#### DANF4

SINGLE HANDLE FAUCET WITH UTILITY SPRAYER



Our 18 gauge sinks are crafted from 304 Series stainless steel with 18/10 chromium nickel content, with full undercoating for sound dampening. When properly maintained they will retain their brilliant satin luster for years to come.

## **BAR/ISLAND SINKS**

# DANS14





# DANS15





Our 18 gauge sinks are crafted from 304 Series stainless steel with 18/10 chromium nickel content, with full undercoating for sound dampening. When properly maintained they will retain their brilliant satin luster for years to come.

## SINGLE BOWL SINKS



Our 18 gauge sinks are crafted from 304 Series stainless steel with 18/10 chromium nickel content, with full undercoating for sound dampening. When properly maintained they will retain their brill