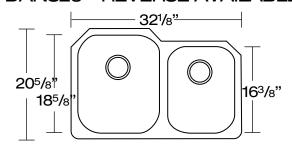

l content, with full undercoating for sound dampening. When properly maintained they will retain their brilliant satin luster for years to come.

## **BAR/ISLAND SINKS**

# DANS14





# DANS15





Our 18 gauge sinks are crafted from 304 Series stainless steel with 18/10 chromium nickel content, with full undercoating for sound dampening. When properly maintained they will retain their brilliant satin luster for years to come.

## SINGLE BOWL SINKS



Our 18 gauge sinks are crafted from 304 Series stainless steel with 18/10 chromium nickel content, with full undercoating for sound dampening. When properly maintained they will retain their brilliant satin luster for years to come.

## DOUBLE BOWL SINKS

#### DANS21 - REVERSE AVAILABLE





#### DANS22





#### DANS23 - REVERSE AVAILABLE





## DANS23 - REVERSE AVAILABLE





Our 18 gauge sinks are crafted from 304 Series stainless steel with 18/10 chromium nickel content, with full undercoating for sound dampening. When properly maintained they will retain their brilliant satin luster for years to come.

## TRIPLE BOWL SINKS

## DANS33





# STAINLESS STEEL ZERO RADIUS SINKS

Our 16 Gauge Zero Radius sinks are crafted from 304 Series stainless steel with 18/10 chromium nickel content, with full undercoating for sound dampening. When properly maintained they will retain their brilliant satin luster for years to come.

## SINGLE BOWL SINKS

# DANS62



### DANS63



#### DANS79-APRON/FARM SINK



# STAINLESS STEEL ZERO RADIUS SINKS

Our 16 Gauge Zero Radius sinks are crafted from 304 Series stainless steel with 18/10 chrom