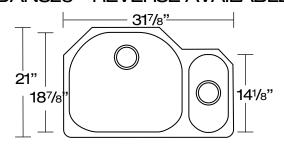

#### DANS23 - REVERSE AVAILABLE

## DANS23 - REVERSE AVAILABLE

Our 18 gauge sinks are crafted from 304 Series stainless steel with 18/10 chromium nickel content, with full undercoating for sound dampening. When properly maintained they will retain their brilliant satin luster for years to come.