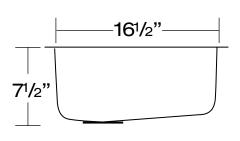

eel
- · Limited lifetime warranty

# STAINLESS STEEL FAUCETS

Our faucets are crafted from high quality 304 Series stainless steel with 18/10 Chromium nickel content and all contain ceramic disk cartridges for durability. When properly maintained they will retain their brilliant satin luster for years to come.

#### **DANF1**

GOOSENECK BAR/ISLAND FAUCET



#### DANF2

TRADITIONAL FAUCET WITH PULLOUT SPRAYER



#### **DANF3**

GOOSENECK FAUCET WITH PULLOUT SPRAYER



#### DANF4

SINGLE HANDLE FAUCET WITH UTILITY SPRAYER



Our 18 gauge sinks are crafted from 304 Series stainless steel with 18/10 chromium nickel content, with full undercoating for sound dampening. When properly maintained they will retain their brilliant satin luster for years to come.

## **BAR/ISLAND SINKS**

# DANS14





# DANS15





Our 18 gauge sinks are crafted from 304 Series stainless steel with 18/10 chromium nickel content, with full undercoating for sound dampening. When properly maintained they will retain their brilliant satin luster for years to come.

## SINGLE BOWL SINKS



Our 18 gauge sinks are crafted from 304 Series stainless steel with 18/10 chromium nickel content, with full undercoating for sound dampening. When properly maintained they will retain their brilliant satin luster for years to come.

## DOUBLE BOWL SINKS

#### DANS21 - REVERSE AVAILABLE





#### DANS22





#### DANS23 - REVERSE AVAILABLE





## DANS23 - REVERSE AVAILABLE





Our 18 gauge sinks are crafted from 304 Series stainless steel with 18/10 chromium nickel content, with full undercoating for sound dampening. W