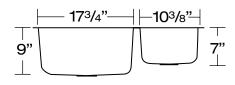

304 Series stainless steel with 18/10 chromium nickel content, with full undercoating for sound dampening. When properly maintained they will retain their brilliant satin luster for years to come.

## **BAR/ISLAND SINKS**

# DANS14





# DANS15





Our 18 gauge sinks are crafted from 304 Series stainless steel with 18/10 chromium nickel content, with full undercoating for sound dampening. When properly maintained they will retain their brilliant satin luster for years to come.

## SINGLE BOWL SINKS



Our 18 gauge sinks are crafted from 304 Series stainless steel with 18/10 chromium nickel content, with full undercoating for sound dampening. When properly maintained they will retain their brilliant satin luster for years to come.

## DOUBLE BOWL SINKS

#### DANS21 - REVERSE AVAILABLE





#### DANS22





#### DANS23 - REVERSE AVAILABLE





## DANS23 - REVERSE AVAILABLE





Our 18 gauge sinks are crafted from 304 Series stainless steel with 18/10 chromium nickel content, with full undercoating for sound dampening. When properly maintained they will retain their brilliant satin luster for years to come.

## TRIPLE BOWL SINKS

## DANS33





# STAINLESS STEEL ZERO RADIUS SINKS

Our 16 Gauge Zero Radius sinks are crafted from 304 Series stainless steel with 18/10 chromium nickel content, with full undercoating for sound dampening. When properly maintained they will retain their brilliant satin luster for years to come.

## SINGLE BOWL SINKS

# DANS62



### DANS63



#### DANS79-APRON/FARM SINK



# STAINLESS STEEL ZERO RADIUS SINKS

Our 16 Gauge Zero Radius sinks are craf