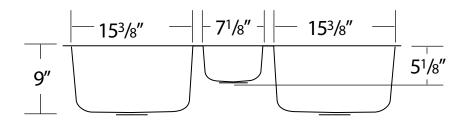

undercoating for sound dampening. When properly maintained they will retain their brilliant satin luster for years to come.

## SINGLE BOWL SINKS



Our 18 gauge sinks are crafted from 304 Series stainless steel with 18/10 chromium nickel content, with full undercoating for sound dampening. When properly maintained they will retain their brilliant satin luster for years to come.

## DOUBLE BOWL SINKS

#### DANS21 - REVERSE AVAILABLE





#### DANS22





#### DANS23 - REVERSE AVAILABLE





## DANS23 - REVERSE AVAILABLE





Our 18 gauge sinks are crafted from 304 Series stainless steel with 18/10 chromium nickel content, with full undercoating for sound dampening. When properly maintained they will retain their brilliant satin luster for years to come.

## TRIPLE BOWL SINKS

## DANS33





# STAINLESS STEEL ZERO RADIUS SINKS

Our 16 Gauge Zero Radius sinks are crafted from 304 Series stainless steel with 18/10 chromium nickel content, with full undercoating for sound dampening. When properly maintained they will retain their brilliant satin luster for years to come.

## SINGLE BOWL SINKS

# DANS62



### DANS63



#### DANS79-APRON/FARM SINK



# STAINLESS STEEL ZERO RADIUS SINKS

Our 16 Gauge Zero Radius sinks are crafted from 304 Series stainless steel with 18/10 chromium nickel content, with full undercoating for sound dampening. When properly maintained they will retain their brilliant satin luster for years to come.

# **DOUBLE BOWL SINKS**

## DANS72



#### DANS73



#### **DANS78-EXTRA WIDE**