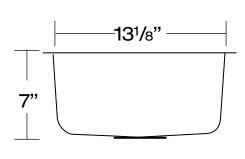

# DANS14

# DANS15

Our 18 gauge sinks are crafted from 304 Series stainless steel with 18/10 chromium nickel content, with full undercoating for sound dampening. When properly maintained they will retain their brilliant satin luster for years to come.