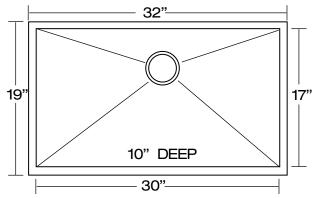

## SINGLE BOWL SINKS

Our 18 gauge sinks are crafted from 304 Series stainless steel with 18/10 chromium nickel content, with full undercoating for sound dampening. When properly maintained they will retain their brilliant satin luster for years to come.

#### DANS21 - REVERSE AVAILABLE