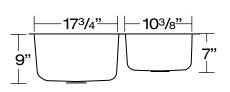

## **BAR/ISLAND SINKS**

# DANS15

Our 18 gauge sinks are crafted from 304 Series stainless steel with 18/10 chromium nickel content, with full undercoating for sound dampening. When properly maintained they will retain their brilliant satin luster for years to come.