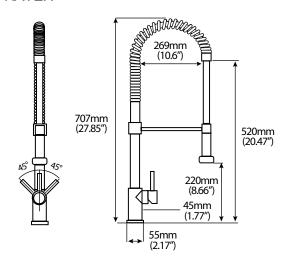

# STAINLESS STEEL FAUCETS

Our faucets are crafted from high quality 304 Series stainless steel with 18/10 Chromium nickel content and all contain ceramic disk cartridges for durability. When properly maintained they will retain their brilliant satin luster for years to come.

#### **DANF3**

GOOSENECK FAUCET WITH PULLOUT SPRAYER