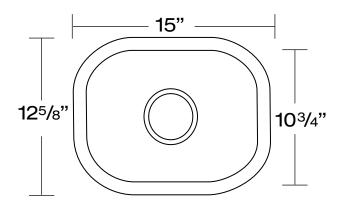

## SINGLE BOWL SINKS

Our 18 gauge sinks are crafted from 304 Series stainless steel with 18/10 chromium nickel content, with full undercoating for sound dampening. When properly maintained they will retain their brilliant satin luster for years to come.