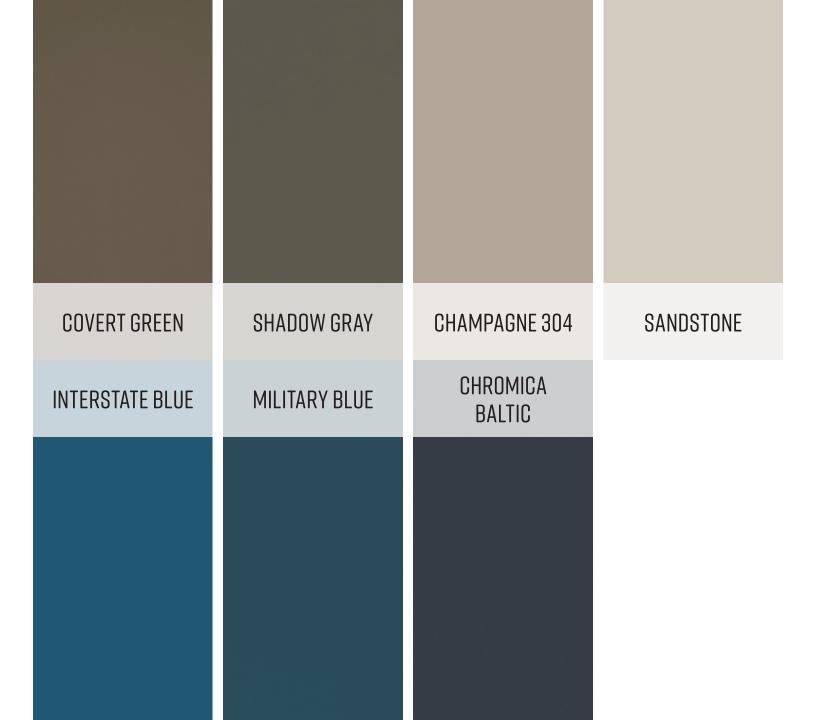

| MIDNIGHT<br>MATTE   | CHARCOAL         | ANTHRACITE<br>METALLIC | NU-BLACK<br>HAMMERTONE | METALLIC<br>BRONZE MATTE | PEARL DARK<br>GRAY  | TRUFFLE           |
|---------------------|------------------|------------------------|------------------------|--------------------------|---------------------|-------------------|
| SEAFOAM<br>METALLIC | CHAMPAGNE<br>302 | REDWOOD                | PEARL<br>COPPER        | SUDAN<br>BROWN           | PEARL NIGHT<br>BLUE | SEASHELL<br>WHITE |
|                     |                  |                        |                        |                          |                     |                   |
|                     |                  |                        |                        |                          |                     |                   |
|                     |                  |                        |                        |                          |                     |                   |