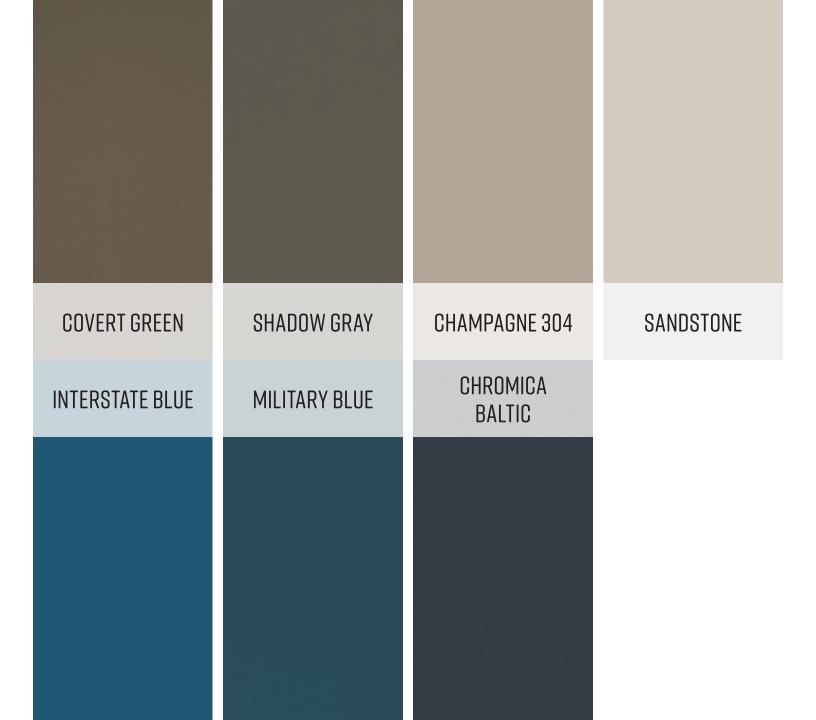

**SEA SPRAY** HIGHLAND **JUNIPER** MINT **CHROMICA** DARK HIGHLAND MOSS WHITE SILK FEROE

BOYSENBERRY CHILI COTTON CANDY CLEMENTINE AUTUMN

| MIDNIGHT<br>MATTE   | CHARCOAL         | ANTHRACITE<br>METALLIC | NU-BLACK<br>HAMMERTONE | METALLIC<br>BRONZE MATTE | PEARL DARK<br>GRAY  | TRUFFLE           |
|---------------------|------------------|------------------------|------------------------|--------------------------|---------------------|-------------------|
| SEAFOAM<br>METALLIC | CHAMPAGNE<br>302 | REDWOOD                | PEARL<br>COPPER        | SUDAN<br>BROWN           | PEARL NIGHT<br>BLUE | SEASHELL<br>WHITE |
|                     |                  |                        |                        |                          |                     |                   |
|                     |                  |                        |                        |                          |                     |                   |
|                     |                  |                        |                        |                          |                     |                   |